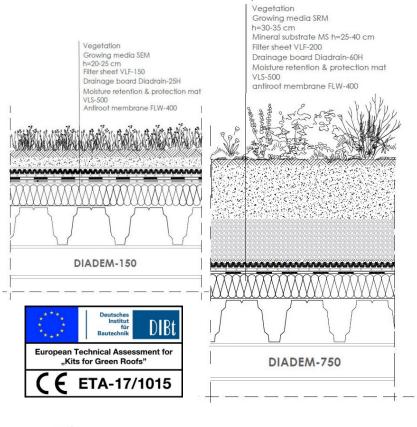

The modern **DIADEM** systems were chosen for the construction of the green roof infrastructure, where according to the design the extensive type **DIADEM-150** was implemented at areas of low planting and the **DIADEM-750** type was implemented at the larger soil depths and low to high planting.