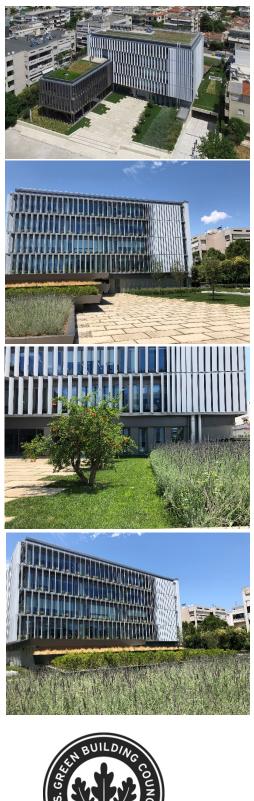

## Description

Noval SA's new office building in Chalandri was completed in early 2019 with a LEED (Gold) certification. The architectural design of the building, which is characterized by bioclimatic elements, was undertaken by Yap architects. A characteristic of the building's bioclimatic design was to cover all the roofs at each level of the building with planting.