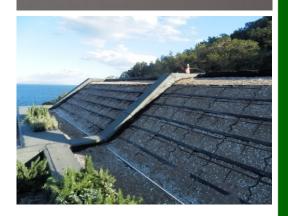

## Description

The design of the green roof and the selection of plants was done in strict accordance with the bioclimatic design of the architect's study, giving the owners a harmonious environment in which to live. The materials of DIADEM® Green Roof Systems were selected for the infrastructure, while the DIADOMINO retention system was used to retain the substrate due to the large slopes.