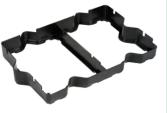

## Description

The design of the green roof and the selection of plants was done in strict accordance with the bioclimatic design of the architect's study, giving the owners a harmonious environment in which to live. The materials of DIADEM® Green Roof Systems were selected for the infrastructure, while the DIADOMINO retention system was used to retain the substrate due to the large slopes.

1.Building construction
2.Antiroot-Water proofing mebrane
3.Protection mat VLU-300
4.Drainage board DiaDrain-25H
5.filter sheet YLF-150
6.Growing media SEM
7.Inclined roof system DIADOMINO
8.Vegetation
9.Edging element KLS AL 8/12
10.Gravel

KSA-10

DiaDomino

Green Up the Roof!