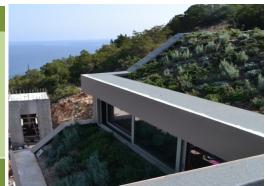

## Description

The design of the green roof and the selection of plants was done in strict accordance with the bioclimatic design of the architect's study, giving the owners a harmonious environment in which to live. The materials of DIADEM® Green Roof Systems were selected for the infrastructure, while the DIADOMINO retention system was used to retain the substrate due to the large slopes.