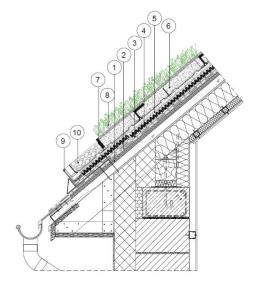

1.Building construction
2.Antiroot-Water proofing mebrane
3.Protection mat VLU-300
4.Drainage board DiaDrain-25H
5.filter sheet YLF-150
6.Growing media SEM
7.Inclined roof system DIADOMINO
8.Vegetation
9.Edging element KLS AL 8/12
10.Gravel