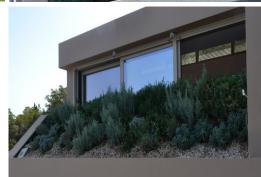

## Description

The design of the green roof and the selection of plants was done in strict accordance with the bioclimatic design of the architect's study, giving the owners a harmonious environment in which to live. The materials of DIADEM® Green Roof Systems were selected for the infrastructure, while the DIADOMINO retention system was used to retain the substrate due to the large slopes.