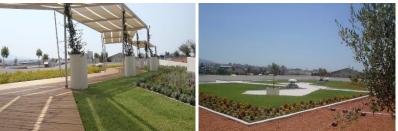

## Description

The 6,000-square-meter green roof at the Depot of the Public Electrical Buses Company was the first largest planted green roof in Greece for many years. The light type DIADEM-150 was used for the construction of the planted roof, while the rich variety of DIADEM complementary products helped to provide all the technical solutions to fully implement the demanding design of the study. Species where used for groundcover planting (such as turf, lantana camara), perennial herbaceous (lavender, artemisia etc.), climbing plants and many Mediterranean trees such as pine and olive trees.