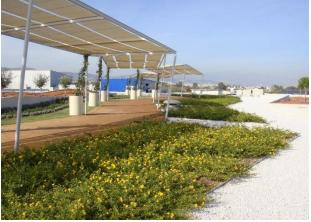

## Description

The 6,000-square-meter green roof at the Depot of the Public Electrical Buses Company was the first largest planted green roof in Greece for many years. The light type DIADEM-150 was used for the construction of the planted roof, while the rich variety of DIADEM complementary products helped to provide all the technical solutions to fully implement the demanding design of the study. Species where used for groundcover planting (such as turf, lantana camara), perennial herbaceous (lavender, artemisia etc.), climbing plants and many Mediterranean trees such as pine and olive trees.