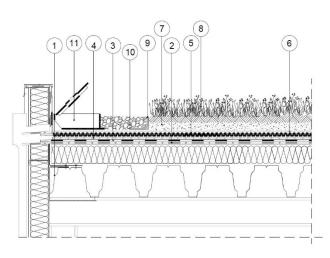

- European Technical Assessment for "Kits for Green Roofs"

  ETA-17/1015
- 1.Building construction
- 2.Waterproofing membrane
- 3.Antiroot membrane FLW-400
- 4.Moisture retention & water protection mat VLS-500
- 5.Drainage board DiaDrain-25H
- 6.Filter sheet VLF-150
- 7.Growing media SEM
- 8.Vegetation
- 9.Edging element KLS AL 8/12
- 10.Gravel
- 11.Inspection box KSA-10