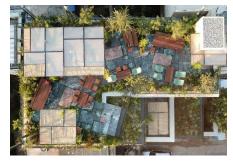

## **Description**

The old building of Theatrou Politeia in the heart of Athens has been transformed into a magnificent boutique hotel. A green oasis with fantastic views of the Athens historical center was created on the roof of the Hotel. Extensive type **DIADEM-150** with **diadrain-25H** drainage was selected for the construction of the green roof structure. The special design of the **Diadrain-25H** allows the maximum amount of water to be retained and gradually released to the plants, while also allowing the root system to properly ventilate, and is best suited for the dryweather conditions of the Mediterranean climate during the summer months. DIADEM planted roof infrastructure systems are certified by **EOTA** European Technical Assessment in accordance with **ETA approval 17/1015**.