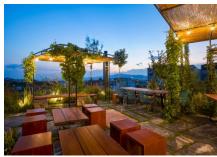

## **Description**

The old building of Theatrou Politeia in the heart of Athens has been transformed into a magnificent boutique hotel. A green oasis with fantastic views of the Athens historical center was created on the roof of the Hotel. Extensive type **DIADEM-150** with **diadrain-25H** drainage was selected for the construction of the green roof structure. The special design of the **Diadrain-25H** allows the maximum amount of water to be retained and gradually released to the plants, while also allowing the root system to properly ventilate, and is best suited for the dryweather conditions of the Mediterranean climate during the summer months. DIADEM planted roof infrastructure systems are certified by **EOTA** European Technical Assessment in accordance with **ETA approval 17/1015**.