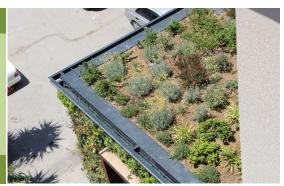

## **Description**

The old building of Theatrou Politeia in the heart of Athens has been transformed into a magnificent boutique hotel. A green oasis with fantastic views of the Athens historical center was created on the roof of the Hotel. Extensive type **DIADEM-150** with **diadrain-25H** drainage was selected for the construction of the green roof structure. The special design of the **Diadrain-25H** allows the maximum amount of water to be retained and gradually released to the plants, while also allowing the root system to properly ventilate, and is best suited for the dryweather conditions of the Mediterranean climate during the summer months. DIADEM planted roof infrastructure systems are certified by **EOTA** European Technical Assessment in accordance with **ETA approval 17/1015**.