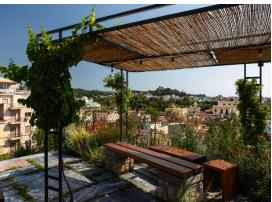

## **Description**

The old building of Theatrou Politeia in the heart of Athens has been transformed into a magnificent boutique hotel. A green oasis with fantastic views of the Athens historical center was created on the roof of the Hotel. Extensive type **DIADEM-150** with **diadrain-25H** drainage was selected for the construction of the green roof structure. The special design of the **Diadrain-25H** allows the maximum amount of water to be retained and gradually released to the plants, while also allowing the root system to properly ventilate, and is best suited for the dryweather conditions of the Mediterranean climate during the summer months. DIADEM planted roof infrastructure systems are certified by **EOTA** European Technical Assessment in accordance with **ETA approval 17/1015**.