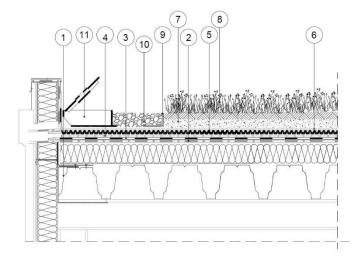

- 1.Building construction
- 2.Waterproofing membrane
- 3.Antiroot membrane FLW-400
- 4.Moisture retention & water protection mat VLS-500
- 5.Drainage board DiaDrain-25H
- 6.Filter sheet VLF-150
- 7.Growing media SEM
- 8.Vegetation
- 9.Edging element KLS AL 8/12
- 10.Gravel
- 11.Inspection box KSA-10