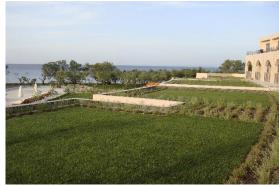

## **Description**

The study of the architect for the Hotel Eleon Grand Resort & spa aimed at the harmonious integration of the green roofs with the surrounding landscape, planting and topography. Extensive type **DIADEM-150**, with **diadrain-25H** drainage, was selected for the construction of the green roof infrastructure. The special design of the **Diadrain-25H** allows the maximum amount of water to be retained and gradually absorbed by the plants, while also allowing the root system to properly ventilate, and as such is best suited for the dry-weather conditions of the Mediterranean climate during the summer months. DIADEM Roofing Infrastructure Systems are **EOTA** European Technical Assessment Certified under **ETA Approval 17/1015**.