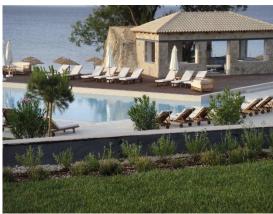

## **Description**

The study of the architect for the Hotel Eleon Grand Resort & spa aimed at the harmonious integration of the green roofs with the surrounding landscape, planting and topography. Extensive type **DIADEM-150**, with **diadrain-25H** drainage, was selected for the construction of the green roof infrastructure. The special design of the **Diadrain-25H** allows the maximum amount of water to be retained and gradually absorbed by the plants, while also allowing the root system to properly ventilate, and as such is best suited for the dry-weather conditions of the Mediterranean climate during the summer months. DIADEM Roofing Infrastructure Systems are **EOTA** European Technical Assessment Certified under **ETA Approval 17/1015**.