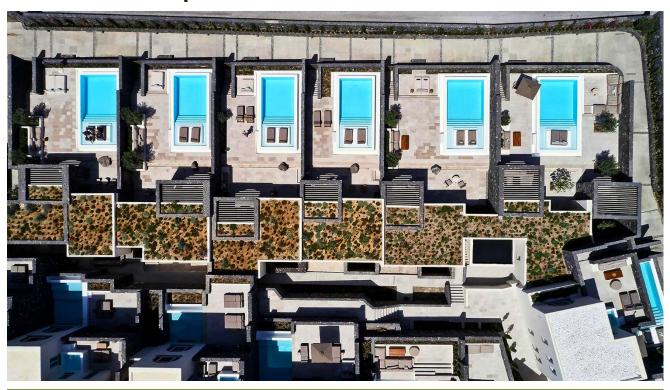

## **Canaves Oia Epitome**

## **Description**

The landscape architectural design at the Canaves Oia Hotel was undertaken by Greenways (Charles Hanikian). Extensive type DIADEM-150, with the diadrain-25H drainage, was selected for the construction of the green roof infrastructure. The special design of the **Diadrain-25H** allows the maximum amount of water to be retained and gradually absorbed by the plants, while also allowing the root system to properly ventilate, and as such is the best suit for the dry-weather conditions of the Mediterranean climate during the summer months. DIADEM planted roof infrastructure systems are certified by **EOTA** European Technical Assessment in accordance with ETA approval 17/1015.