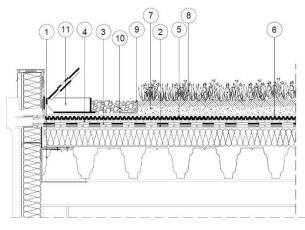

- 1.Building construction
- 2.Waterproofing membrane
- 3.Antiroot membrane FLW-400
- 4.Moisture retention & water protection mat VLS-500
- 5.Drainage board DiaDrain-25H
- 6. Filter sheet VLF-150
- 7.Growing media SEM
- 8.Vegetation
- 9. Edging element KLS AL 8/12
- 10.Gravel
- 11.Inspection box KSA-10