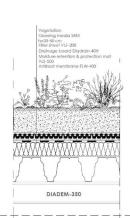

The architectural study of the building was done by **Rena Sakellaridou / Sparch architects**, while the implementation was carried out by **Intrakat** under the supervision of **Dimand**. The modern systems of **DIADEM** were selected for the construction of the green roof infrastructure, where according to the design, the extensive type **DIADEM-150** was implemented in the areas with low vegetation, semi-intense type **DIADEM-350** in the areas with low-medium vegetation and moderate depths and the intensive type **DIADEM-750** was applied in areas with high vegetation and large depths.