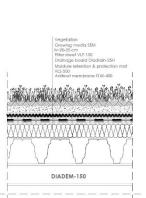

The architectural study of the building was done by **Rena Sakellaridou / Sparch architects**, while the implementation was carried out by **Intrakat** under the supervision of **Dimand**. The modern systems of **DIADEM** were selected for the construction of the green roof infrastructure, where according to the design, the extensive type **DIADEM-150** was implemented in the areas with low vegetation, semi-intense type **DIADEM-350** in the areas with low-medium vegetation and moderate depths and the intensive type **DIADEM-750** was applied in areas with high vegetation and large depths.