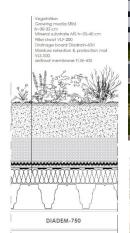

The architectural study of the building was done by **Rena Sakellaridou / Sparch architects**, while the implementation was carried out by **Intrakat** under the supervision of **Dimand**. The modern systems of **DIADEM** were selected for the construction of the green roof infrastructure, where according to the design, the extensive type **DIADEM-150** was implemented in the areas with low vegetation, semi-intense type **DIADEM-350** in the areas with low-medium vegetation and moderate depths and the intensive type **DIADEM-750** was applied in areas with high vegetation and large depths.