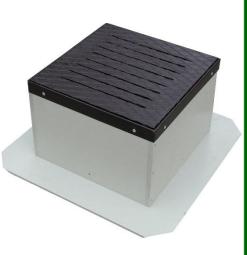

## **SPECIFICATION**

Especially recommended for public areas, locations with high regularity of light vehicle traffic and in locations susceptible to damage. Extremely stable, strong square shaped inspection box made of polypropylene, 30cm height, steel cover, colour of the plastic base RAL 7032.

## **APPLICATION**

TGS products ensure the unobstructed drainage of roofs, professional maintenance of water outlets and protect the structure against violent impacts while excluded from the superstructure of public spaces or surfaces with light vehicle traffic.

| ΤΕΧΝΙΚΑ ΧΑΡΑΚΤΗΡΙΣΤΙΚΑ |                 |
|------------------------|-----------------|
| Height (cm)            | 30              |
| Width (cm)             | 30/40           |
| Length (cm)            | 30/40           |
| Material               | Polypropylene   |
| Drainage openings (cm) | 19.4x0,6/20x0,6 |
| Weight (kg/pc)         | 16.5/25.8       |
| Colour                 | RAL 7032        |
|                        |                 |