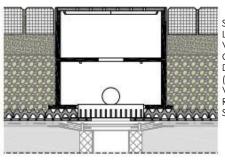

## **ADVANTAGES**

- Usable for roof surfaces burdened with car trafficHigh durability
- •The material is shockproof and UV proof
- •Maintains clean drainage system

Stone pavement Laying VLF-200 filter layer optional Crushed stone bed DiaMassive-25 drainage board (filled with crushed stones) VLU-300 mechanical protection layer Root resistant water proofing Structure/further layer structure