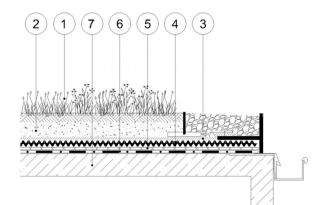

## **ADVANTAGES**

- Protection of building insulation and root protection membrane
- from mechanical stress
- High durability
- Easy to cut

 Vegetation, 2. Vegetation substrate SEM, 3. Geotextile filter VLF-150, 4. Drainage board DiaDrain-25H, 5. Protection layer VLU-300, 6. Root protection layer FLW-400, 7. Roof construction