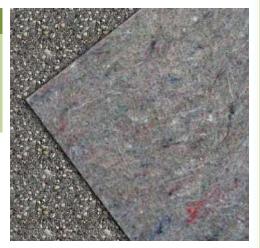

## VLU-300

Protection layer

## **SPECIFICATION**

ΙΡΑΣΙΝΗ ΣΤΕΓΗ

Synthetic layer of high-quality recycled synthetic polypropylene fibers, of high mechanical strength, heat resistant, thickness 1.8 mm, weight 300 g/m2, tensile strength 2.7 kN/m in longitudinal direction and 3.7 kN/m in cross direction, biologically and chemically neutral, resistant to bacteria and microorganisms, fertilizers and organic compounds e.g. pesticides, root excretions etc. The material complies with FLL specifications and its durability complies with international and national standards (EN ISO 12956, EN ISO 10319, EN ISO 11058, EN ISO 12236, EN ISO 13433 MSZ 93-9:1985, EN 13252).

## **APPLICATION**

Protection and water retention layer suitable for green roofs. It is placed above the building insulation or the root protection membrane through overlapping layers for their protection from mechanical stress.