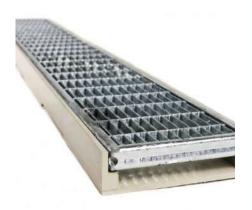

## **APPLICATION**

The DIADEM® channels are multifunctional water draining elements with open base plates, solving water drainage for surfaces with pedestrian traffic. They serve especially the quick drainage of rain water accumulated at connection of facades and covered surfaces (doors, terrace doors, walls).

## **SPECIFICATION**

Drainage channel with polypropylene base and galvanized grid. Dimensions 5/8/10cmx100x15 cm. Minimum 10 years warranty.

| TECHNICAL DATA   |                            |
|------------------|----------------------------|
| Height (cm)      | 5/8/10                     |
| Width (cm)       | 15                         |
| Length (cm)      | 100                        |
| Weight (kg/unit) | 3.75                       |
| Load class       | A15                        |
| Material (house) | Polypropylene              |
| Material (grid)  | Hot-dip galvanized steel   |
| Colour           | RAL 7032 (base of channel) |