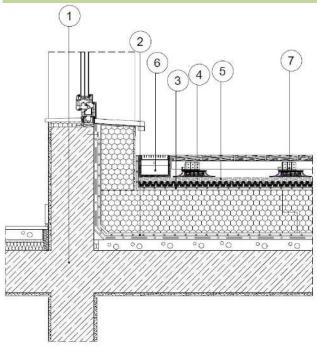

Roof construction, 2. Waterproofing and root resistant layer, 3. Protection fleece VLU-300, 4. Drainage board Diadrain-25H, 5. Crushed stone bed, 6. Terrace channel RNF-05,
Wooden decking with adjustable pedestals Diaturtle