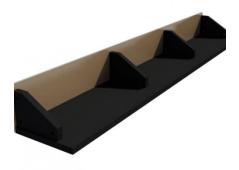

## **RDL**

Edging element

## **SPECIFICATION**

Edging element from recycled polyethylene, height 120 or 190 mm, (production at other heights is also possible), length 1150 mm and width190/240 mm, weight: 6.1/8.14 kg/pc, colour: grey