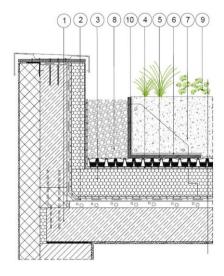

1. Reinforced concrete, 2. Waterproofing with root resistant properties, 3. Heat insulation, 4. Protection fleece VLU-500, 5. Drainage board Diadrain-60H, 6. Geotextile filter VLF-200, 7. Vegetation substrate SRM, 8. River pebble, 9. Vegetation, 10. Edging element RDL-30