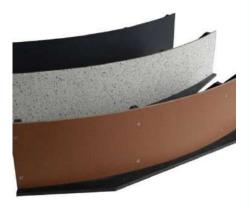

### **SPECIFICATION**

Curved edging element from recycled polyethylene, height 120 or 190 or 400 mm (production at other heights is also possible), length 1000 mm and width 400/500 mm.

40/50

100

Recycled polyethylene

UV radiation

Colour: Charcoal (can be covered by different coloured decorative material)