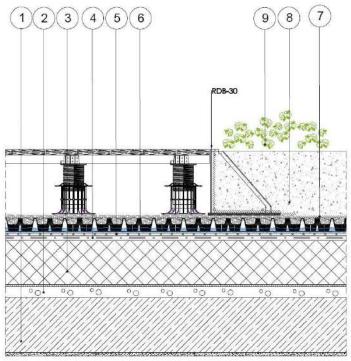

#### **ADVANTAGES**

- Curved shape
- •For edging green roof areas with curved shape
- Lightweight
- Long life
- •Quick assembly
- •Slots for water drainage
- Available at various heights

 Reinforced concrete, 2. Vapour barrier, 3. Heat insulation 4. Waterproofing with root resistant properties, 5. Protection layer VLU-500, 6. Drainage board Diadrain-60H, 7.Geotextile filter VLF-200, 8. Vegetation substrate SRM, 9. Vegetation, 10. Edging element RDB-30

## **APPLICATION**

Special curved edging element for separation of green roof area and walkway. Wooden decking, for the creation of drainage zone with river pebble material, for the separation of decorative elements or the creation of areas with raised vegetation.