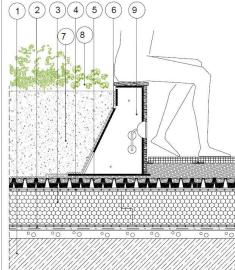

## **ADVANTAGES**

- Green roof edging element
- •With slot for lighting cables
- Lightweight
- Variety of colours
- Long life
- Quick assembly
- Available at various heights

Protection and water retention layer VLS-500, 5. Drainage board Diadrain-60H, 6. Geotextile filter VLF-200, 7. Vegetation substrate SRM, 8. Vegetation, 9. Edging element **RDA-567** 

**APPLICATION** 

edging

of areas with raised vegetation.

separation of green roof area and walkway. Wooden decking, for the creation of drainage zone with river pebble material, for the separation of

decorative elements or the creation