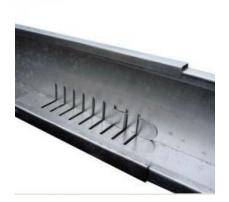

## **KLS AL**

Length-adjustable aluminium gravel board

## **ADVANTAGES**

- •Sliding length adjustment avoids need to cut telescoping design from 2 m up to ca. 3.9 m
- Lightweight
- Easy to transport and handle, efficient packaging
- Quick and easy installation
- Perforated for smooth water flow

## **SPECIFICATION**

Perforated aluminium edging element with adjustable length, L shaped, so can be adjusted to fit site dimensions. Maximum length 380 mm.

| TECHNICAL DATA   |                  |
|------------------|------------------|
| Height (cm)      | 6/9, 8/12, 14/22 |
| Width (cm)       | 6/9, 8/12, 14/22 |
| Length (cm)      | 380              |
| Weight (kg/unit) | 1.6, 2.35 & 5.6  |
| Material         | Aluminium        |
| Resistance       | UV radiation     |
| Thickness        | 1 mm             |
| Accessories      | Locking clips    |