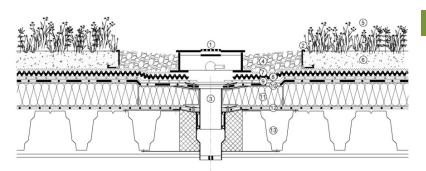

## APPLICATION

Special edging element for the separation of materials or the edging of different areas of the green roof.

 Inspection box KSE-10, 2. Edging element KLS AL 8/12, 3. Drain, 4. Pebble, 5. Vegetation,
Vegetation substrate SEM, 7. Geotextile filter VLF-150, 8. Drainage board Diadrain-25H,
Protection fleece VLU-500, 10. Root protection layer FLW-400, 11. Existing heat insulation, 12. Existing waterproofing, 13. Roof construction