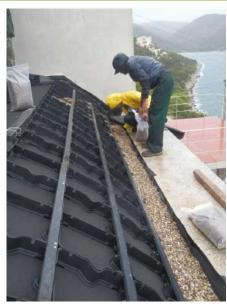

## **DIADOMINO**

Inclined roof system

## **ADVANTAGES**

- •Substrate retention for green roof installations with slope from 20 to 50 degrees
- •Quick and easy installation
- Established hose pipe attachment option

**DIADOMINO** Installation

## **APPLICATION**

Recycled PP plastic cells for substrate retention of green roof installations with slope from 20-50 degrees. Quick and easy installation. The cells come with recycled plastic battens to be fixed to each other.