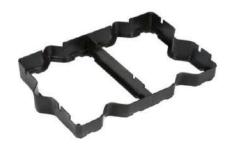

## **APPLICATION**

Recycled PP plastic cells for substrate retention of green roof installations with slope from 20-50 degrees. Quick and easy installation. The cells come with recycled plastic battens to be fixed to each other.

## **SPECIFICATION**

Recycled PP plastic cells, dimensions 400x600x80 mm. Connecting batten, dimensions 45x1200x20 mm.

| TECHNICAL DATA    |                                                    |
|-------------------|----------------------------------------------------|
| Height (mm)       | 80                                                 |
| Width (mm)        | 400                                                |
| Length (mm)       | 600                                                |
| Material          | Recycled PP                                        |
| Colour            | Black                                              |
| Connecting batten |                                                    |
| Height (mm)       | 20                                                 |
| Width (mm)        | 45                                                 |
| Length (mm)       | 1.200                                              |
| Material          | Recycled PP                                        |
| Installation      | Battens connect plastic cells to fix them in place |
| Slope             | 20-50 degrees                                      |