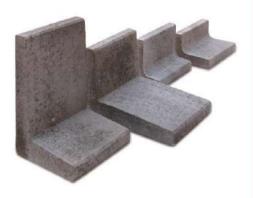

## **BW**

Concrete edging element

## **ADVANTAGES**

- Concrete
- Green roof edging element
- •Suitable for pond construction
- Quick installation
- Available at various heights

## **SPECIFICATION**

Concrete edging element, height 20/30/40/50/60/80/100 cm, length 40 cm and width 30/20/40/40/40/50 mm., Colour: Grey

| TECHNICAL DATA |                       |
|----------------|-----------------------|
| Height (cm)    | 20/30/40/50/60/80/100 |
| Width (cm)     | 30/20/40/40/40/50     |
| Length (cm)    | 40                    |
| Material       | Concrete              |