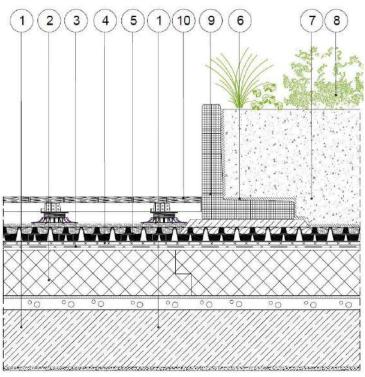

## **APPLICATION**

Used for green roof edging, material separation (e.g. paved areas) in semiintensive and intensive green roof types.

## **SPECIFICATION**

Concrete edging element, height 20/30/40/50/60/80/100 cm, length 40 cm and width 30/20/40/40/40/50 mm., Colour: Grey

| TECHNICAL DATA |                       |
|----------------|-----------------------|
| Height (cm)    | 20/30/40/50/60/80/100 |
| Width (cm)     | 30/20/40/40/40/50     |
| Length (cm)    | 40                    |
| Material       | Concrete              |